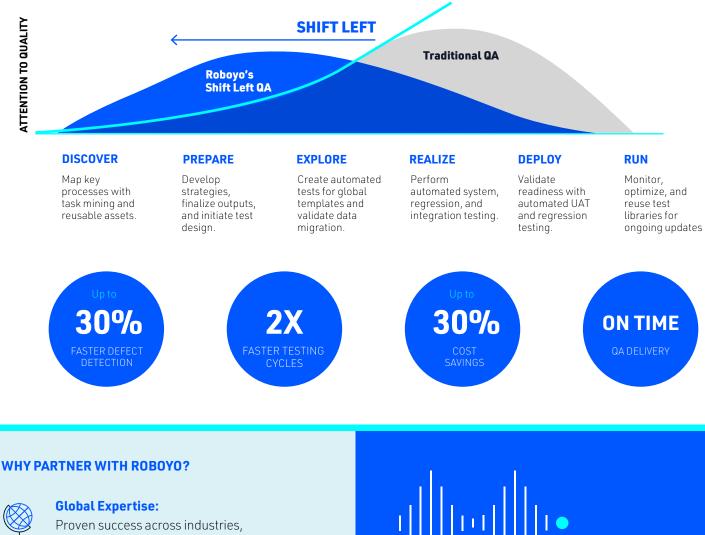

# SHIFT LEFT TESTING FOR SAP S/4HANA: SMARTER, FASTER, BETTER

Roboyo's Shift Left Testing integrates QA early in the migration process, leveraging advanced automation and UiPath Autopilot™ to deliver smarter, faster, and more accurate testing.

#### HOW WE APPLY SHIFT LEFT

supported by a talented global team.